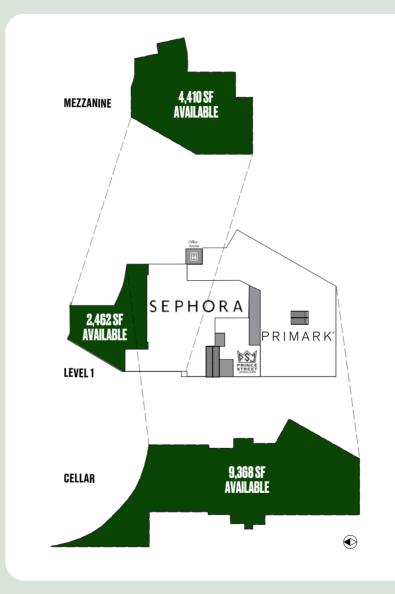

# UNMATCHED OPPORTUNI

1,738 SF L1 + 4,410 SF Mezz

6,148 SF

724 SF L1 + 9,368 SF Cellar

10,092 SF

2,462 SF L1 + 4,410 SF Mezz + 9,368 SF Cellar

16,240 SF

Residential