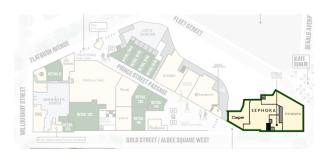

# PROVEN PERFORMANCE

40 stalls and home to the only other world-famous Katz's Deli in the nation.

> Sales and traffic better than pre-pandemic levels.

Active from morning to night.

One of NYC's top performing food halls.

"ENTER A FOODIE PARADISE IN BROOKLYN." — New York Post