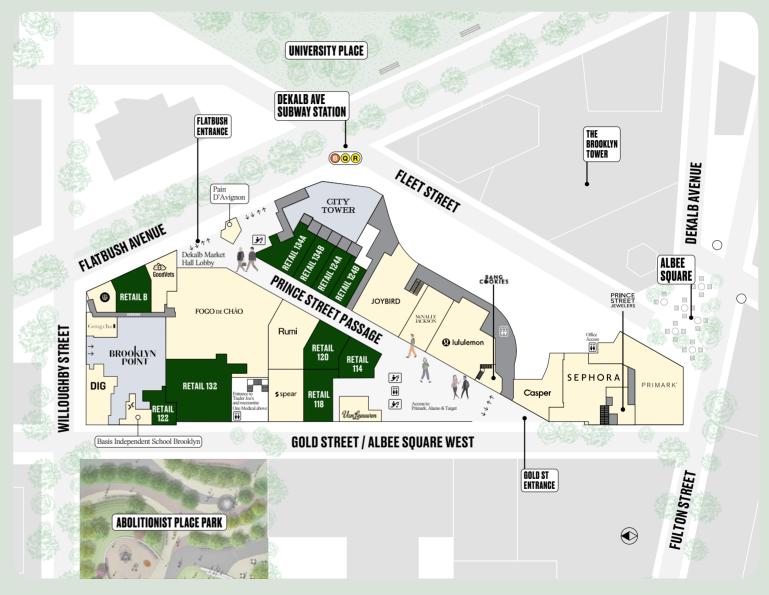

# THE ORTUNITY OPPORTUNITY

| 1,584 SF        |
|-----------------|
| 1,605 SF        |
| 1,939 SF        |
| <b>2,014 SF</b> |
| 1,151 SF        |
| 943 SF          |
| 1,062 SF        |
| <b>5,016 SF</b> |
| 1,542 SF        |
| 1,144 SF        |
|                 |

# UNMATCHED OPPORTUNI

1,738 SF L1 + 4,410 SF Mezz

6,148 SF

724 SF L1 + 9,368 SF Cellar

10,092 SF

2,462 SF L1 + 4,410 SF Mezz + 9,368 SF Cellar

16,240 SF

Residential

Leased

Back of house

Available

Leased

CITYPOINT

Suite 3A

10,000 SF

 Suite 4A
 17,244 SF

 Suite 4B
 10,400 SF

Available Residential

Leased Back of house

**CONTACT** 

Director of Leasing E: clober@acadiarealty.com T: (347) 882-9771

CITYPOINTBROOKLYN.COM

© @CITYPOINTBKLYN