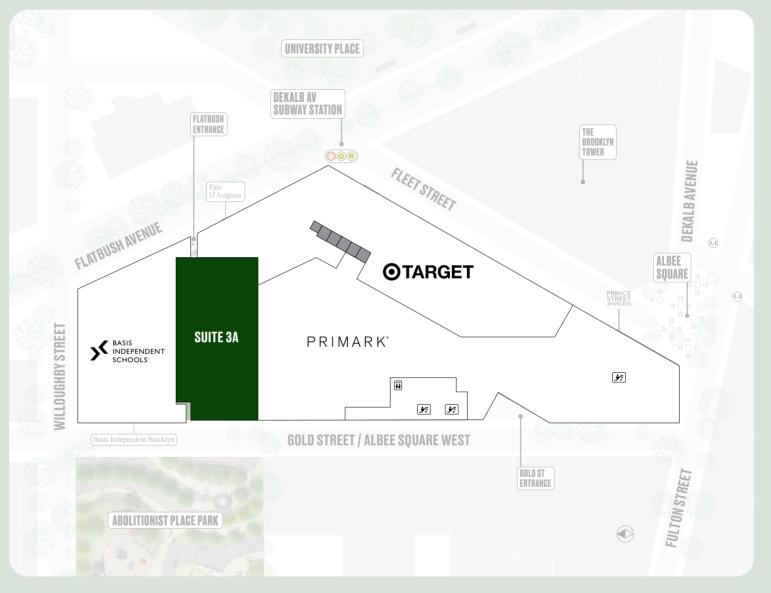

Leased

Back of house

Available

Leased

CITYPOINT

Suite 3A

10,000 SF

 Suite 4A
 17,244 SF

 Suite 4B
 10,400 SF

Available Residential

Leased Back of house

**CONTACT** 

Director of Leasing E: clober@acadiarealty.com T: (347) 882-9771

CITYPOINTBROOKLYN.COM

© @CITYPOINTBKLYN